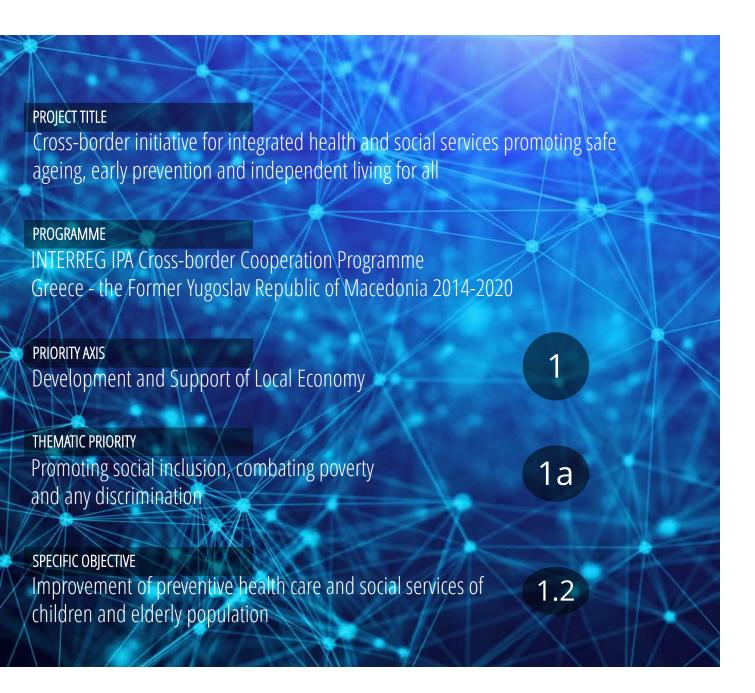

| Call for proposals              | 1st CALL FOR PROJECT PROPOSALS                                                                                                                                                                                                                                                                                              |
|---------------------------------|-----------------------------------------------------------------------------------------------------------------------------------------------------------------------------------------------------------------------------------------------------------------------------------------------------------------------------|
| Priority axis Thematic Priority | Development and Support of Local Economy     a. Promoting employment, labour mobility and social and cultural inclusion                                                                                                                                                                                                     |
| Specific Objective              | across borders  1.2. Improvement of preventive health care and social services of children                                                                                                                                                                                                                                  |
| Duration                        | and elderly population max. 24 months                                                                                                                                                                                                                                                                                       |
| Budget Number of                | max.1.500.000 euro<br>max.6                                                                                                                                                                                                                                                                                                 |
| partners   Indicators           | <ul> <li>Results: Population having access to health services</li> <li>Results: Population having access to social services</li> <li>Output: Population covered by improved health services (target value 2023 = 1500)</li> <li>Output: Population covered by improved social services (target value 2023 = 500)</li> </ul> |